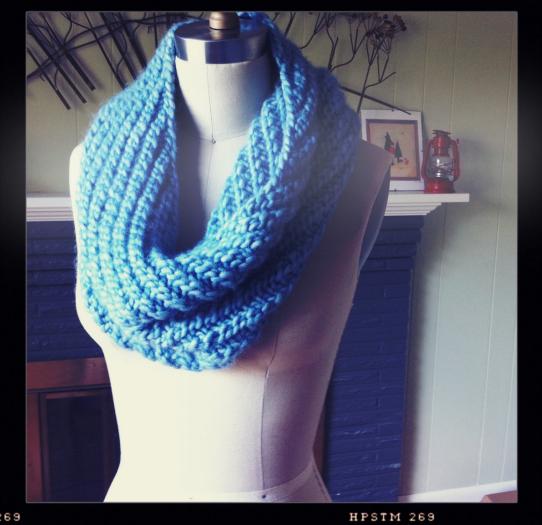

# Columbia Cowl designed by Cirilia Rose for skacel fiber studio

HPSTM 269

## Size

32" circumference, 12.5" tall.

Needles + Notions

12 mm / US 17 24" circular Stitch marker Tapestry needle

Shill Level

Adventurous Beginner

©skacel fiber studio 2011 • images © cirilia rose 2011 • unseskacelknitting.com