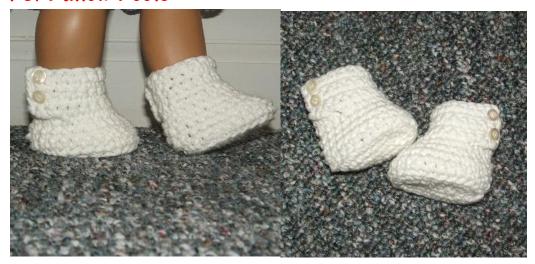

Rnd. 10: sc in each sc, ch1, turn. 21 sc

Rnd. 11: sc in first 9 sc, scdec over next 2 sc, sc in next 10 sc, ch 1, turn. 20 sc

Rnd. 12: sc in each sc, ch1, turn. 20 sc

Rnd. 13: sc in each sc, fasten off.

Fold flap over, evenly sew buttons in place on flap (as shown) going through both thickness.