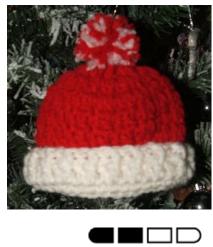

## Hat Ornament-4 1/2"

Skill Level: Easy / Facile / Fácil

**Supplies:** Size G/6/4mm Crochet Hook, Red Heart Super Saver-½ oz Red (MC), ¼ oz White (W), small amount thread or ornament hook for hanging.

**Stitches Used:** ch (chain), slst (slip stitch), sc (single crochet), dc (double crochet), fpdc (front post double crochet), bpdc (back post double crochet).

Add pom-pom to top of hat, add string (or ornament hanger) to center top of hat for hanging.