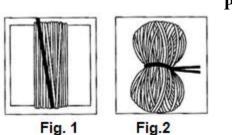

m \*to\* 14 times, join to beginning sc, ch3. 32st

Rnd. 5: sc in next dc, \*dc in next sc, sc in next dc\*, repeat from \*to\* 14 times, join to top of beginning dc, ch1. 32st

Rnd. 6: repeat rnd. 4. 32st

Rnd. 7: sc in next dc, \*dc in next sc, sc in next dc\*, repeat from \*to\* 14 times, join to top of beginning dc, ch3. 32st

Rnd. 8: with W, dc in next st and dc in each st around, join around post of beginning dc, ch3. 32dc

Rnd. 9: \*fpdc in next dc, bpdc in next dc\*, repeat from \*to\* 14 times, fpdc in next dc, join to beginning dc, ch1, turn. 32dc

Rnd. 10: working in back loops, sc in each dc around, join, ch3. 32sc

Rnds. 11-12: repeat rnds. 8 and 9, fasten off at end of rnd. 9. 32st

Add pom-pom to top of hat, add string (or ornament hanger) to center top of hat for hanging.



## Pom Pom