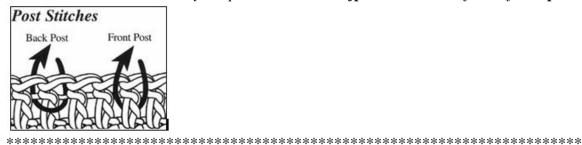

**Front Post Double Crochet: (fpdc):** Yo hook, insert hook from front to back to front around post of indicated st, yo hook, pull up lp, [yo hook, pull through 2 lps] twice. **Back Post Double Crochet: (fpdc):** Yo hook, insert hook from back to front to back around post of indicated st, yo hook, pull up lp, [yo hook, pull through 2 lps] twice. *Unless noted otherwise, always skip the st behind the fpdc and the st in front of the bpdc.* 

Rnd. 9: \*fpdc in next dc, bpdc in next dc\*, repeat from \*to\* 14 times, fpdc in next dc, join to beginning dc, ch1, turn. 32dc

Rnd. 10: working in back loops, sc in each dc around, join, ch3. 32sc

Rnds. 11-12: repeat rnds. 8 and 9, fasten off at end of rnd. 9. 32st