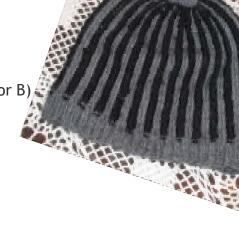

## **Vertical Stripe Watch Cap**

Fits adult size M (L)

## Directions:

Using smaller needle, cast on 92 (104) stitches w/ color A. Join without twisting. Knit in a K1P1 ribbing for 7 rounds.

Swtich to size 9 circular needle. K2A, P2B around, carrying yarn across back and being careful not to twist yarns, until cap measures 7 (7  $\frac{1}{2}$ ) inches.

Shape Crown (follow the color pattern throughout):

1st Row - K2tog, P2, around, pattern - 69 (78) stitches remaining

2nd Row - knit the knits and purl the purls around

3rd Row - K1, P2tog around - 46 (52) stitches remaining