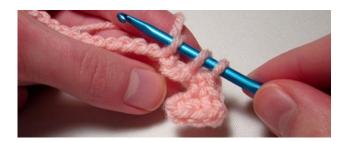

### Stitch Explanations and Abbreviations

In Bottom Bumps Only: Instead of working in the top loops of the foundation ch, turn ch over and work in the single bumps.

**Sc2tog, with 2 ch in between:** Insert hook in next ch, yo, draw up a loop, skip 2 ch, insert hook in next st, yo, draw up a loop, yo, draw through all 3 loops on hook.

# Preemie/Newborn (Length: 8")

Ch 56,

Sc in 5th ch from hook, \*sc2tog with 2 ch in between, sc in next st. Sc in next st, ch 2, sc in same st, sc in next st\*. Repeat \* \* across foundation ch until 9 sts remain. Sc2tog with 2 ch in between, sc in next st, sk 3 ch, sl st in last ch. Fasten off.

#### 0-6 Months (Length: 10")

Ch 77,

Sc in 5th ch from hook, \*sc2tog with 2 ch in between, sc in next st. Sc in next st, ch 2, sc in same st, sc in next st\*. Repeat \* \* across foundation ch until 9 sts remain. Sc2tog with 2 ch in between, sc in next st, sk 3 ch, sl st in last ch. Fasten off.

## 6-12 Months (Length: 12")

Ch 91,

Sc in 5th ch from hook, \*sc2tog with 2 ch in between, sc in next st. Sc in next st, ch 2, sc in same st, sc in next st\*. Repeat \* \* across foundation ch until 9 sts remain. Sc2tog with 2 ch in between, sc in next st, sk 3 ch, sl st in last ch. Fasten off.

#### Toddler (Length: 14")

Ch 105,

Sc in 5th ch from hook, \*sc2tog with 2 ch in between, sc in next st. Sc in next st, ch 2, sc in same st, sc in next st\*. Repeat \* \* across foundation ch until 9 sts remain. Sc2tog with 2 ch in between, sc in next st, sk 3 ch, sl st in last ch. Fasten off.

# Child (Length: 15")

Ch 112,

Sc in 5th ch from hook, \*sc2tog with 2 ch in between, sc in next st. Sc in next st, ch 2, sc in same st, sc in next st\*. Repeat \* \* across foundation ch until 9 sts remain. Sc2tog with 2 ch in between, sc in next st, sk 3 ch, sl st in last ch. Fasten off.

## Adult (Length: 16")

Ch 126,

Sc in 5th ch from hook, \*sc2tog with 2 ch in between, sc in next st. Sc in next st, ch 2, sc in same st, sc in next st\*. Repeat \* \* across foundation ch until 9 sts remain. Sc2tog with 2 ch in between, sc in next st, sk 3 ch, sl st in last ch. Fasten off.