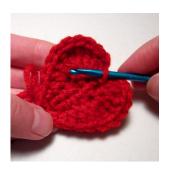

#### Round 2:

Ch 3, work 1 dc and 1 tr in same st you joined into, work 3 tr and 1 dc in next st, dc in next st, hdc in next st, sc in next 2 sts, ch 2 (this will become the point at the bottom of the heart). Sc in next 2 sts, hdc in next st, dc in next st, work 1 dc and 3 tr in next st, work 1 tr and 1 dc in last st, ch 3, sl st in same st. Fasten off leaving an 8" tail. Use this long tail to sew heart onto headband.

If you are in need of assistance, or would like to report an error, contact the designer at: shopinjenuity@gmail.com