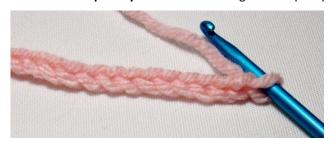

### Stitch Explanations and Abbreviations

In Bottom Bumps Only: Instead of working in the top loops of the foundation ch, turn ch over and work in the single bumps.

**Sc2tog, with 2 ch in between:** Insert hook in next ch, yo, draw up a loop, skip 2 ch, insert hook in next st, yo, draw up a loop, yo, draw through all 3 loops on hook.

# Preemie/Newborn (Length: 8")

Ch 56,

Sc in 5th ch from hook, \*sc2tog with 2 ch in between, sc in next st. Sc in next st, ch 2, sc in same st, sc in next st\*. Repeat \* \* across foundation ch until 9 sts remain. Sc2tog with 2 ch in between, sc in next st, sk 3 ch, sl st in last ch. Fasten off.

#### 0-6 Months (Length: 10")

Ch 77,

Sc in 5th ch from hook, \*sc2tog with 2 ch in between, sc in next st. Sc in next st, ch 2, sc in same st, sc in next st\*. Repeat \* \* across foundation ch until 9 sts remain. Sc2tog with 2 ch in between, sc in next st, sk 3 ch, sl st in last ch. Fasten off.

## 6-12 Months (Length: 12")

Ch 91,

Sc in 5th ch from hook, \*sc2tog with 2 ch in between, sc in next st. Sc in next st, ch 2, sc in same st, sc in next st\*. Repeat \* \* across foundation ch until 9 sts remain. Sc2tog with 2 ch in between, sc in next st, sk 3 ch, sl st in last ch. Fasten off.

#### Toddler (Length: 14")

Ch 105,

Sc in 5th ch from hook, \*sc2tog with 2 ch in between, sc in next st. Sc in next st, ch 2, sc in same st, sc in next st\*. Repeat \* \* across foundation ch until 9 sts remain. Sc2tog with 2 ch in between, sc in next st, sk 3 ch, sl st in last ch. Fasten off.

# Child (Length: 15")

Ch 112,

Sc in 5th ch from hook, \*sc2tog with 2 ch in between, sc in next st. Sc in next st, ch 2, sc in same st, sc in next st\*. Repeat \* \* across foundation ch until 9 sts remain. Sc2tog with 2 ch in between, sc in next st, sk 3 ch, sl st in last ch. Fasten off.

## Adult (Length: 16")

Ch 126,

Sc in 5th ch from hook, \*sc2tog with 2 ch in between, sc in next st. Sc in next st, ch 2, sc in same st, sc in next st\*. Repeat \* \* across foundation ch until 9 sts remain. Sc2tog with 2 ch in between, sc in next st, sk 3 ch, sl st in last ch. Fasten off.