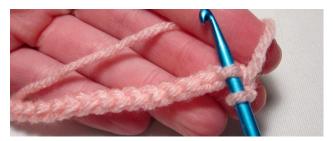

### Stitch Explanations and Abbreviations

In Bottom Bumps Only: Instead of working in the top loops of the foundation ch, turn ch over and work in the single bumps.

**Sc2tog, with 2 ch in between:** Insert hook in next ch, yo, draw up a loop, skip 2 ch, insert hook in next st, yo, draw up a loop, yo, draw through all 3 loops on hook.

# Preemie/Newborn (Length: 8")

Ch 56,

Sc in 5th ch from hook, \*sc2tog with 2 ch in between, sc in next st. Sc in next st, ch 2, sc in same st, sc in next st\*. Repeat \* \* across foundation ch until 9 sts remain. Sc2tog with 2 ch in between, sc in next st, sk 3 ch, sl st in last ch. Fasten off.

#### 0-6 Months (Length: 10")

Ch 77,

Sc in 5th ch from hook, \*sc2tog with 2 ch in between, sc in next st. Sc in next st, ch 2, sc in same st, sc in next st\*. Repeat \* \* across foundation ch until 9 sts remain. Sc2tog with 2 ch in between, sc in next st, sk 3 ch, sl st in last ch. Fasten off.

## 6-12 Months (Length: 12")

Ch 91,

Sc in 5th ch from hook, \*sc2tog with 2 ch in between, sc in next st. Sc in next st, ch 2, sc in same st, sc in next st\*. Repeat \* \* across foundation ch until 9 sts remain. Sc2tog with 2 ch in between, sc in next st, sk 3 ch, sl st in last ch. Fasten off.

#### Toddler (Length: 14")

Ch 105,

Sc in 5th ch from hook, \*sc2tog with 2 ch in between, sc in next st. Sc in next st, ch 2, sc in same st, sc in next st\*. Repeat \* \* across foundation ch until 9 sts remain. Sc2tog with 2 ch in between, sc in next st, sk 3 ch, sl st in last ch. Fasten off.

# Child (Length: 15")

Ch 112,

Sc in 5th ch from hook, \*sc2tog with 2 ch in between, sc in next st. Sc in next st, ch 2, sc in same st, sc in next st\*. Repeat \* \* across foundation ch until 9 sts remain. Sc2tog with 2 ch in between, sc in next st, sk 3 ch, sl st in last ch. Fasten off.

## Adult (Length: 16")

Ch 126,

Sc in 5th ch from hook, \*sc2tog with 2 ch in between, sc in next st. Sc in next st, ch 2, sc in same st, sc in next st\*. Repeat \* \* across foundation ch until 9 sts remain. Sc2tog with 2 ch in between, sc in next st, sk 3 ch, sl st in last ch. Fasten off.