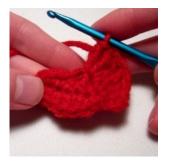

# Preemie/Newborn (Length: 8")

Ch 56,

Sc in 5th ch from hook, \*sc2tog with 2 ch in between, sc in next st. Sc in next st, ch 2, sc in same st, sc in next st\*. Repeat \* \* across foundation ch until 9 sts remain. Sc2tog with 2 ch in between, sc in next st, sk 3 ch, sl st in last ch. Fasten off.

#### 0-6 Months (Length: 10")

Ch 77,

Sc in 5th ch from hook, \*sc2tog with 2 ch in between, sc in next st. Sc in next st, ch 2, sc in same st, sc in next st\*. Repeat \* \* across foundation ch until 9 sts remain. Sc2tog with 2 ch in between, sc in next st, sk 3 ch, sl st in last ch. Fasten off.

## 6-12 Months (Length: 12")

Ch 91,

Sc in 5th ch from hook, \*sc2tog with 2 ch in between, sc in next st. Sc in next st, ch 2, sc in same st, sc in next st\*. Repeat \* \* across foundation ch until 9 sts remain. Sc2tog with 2 ch in between, sc in next st, sk 3 ch, sl st in last ch. Fasten off.

#### Toddler (Length: 14")

Ch 105,

Sc in 5th ch from hook, \*sc2tog with 2 ch in between, sc in next st. Sc in next st, ch 2, sc in same st, sc in next st\*. Repeat \* \* across foundation ch until 9 sts remain. Sc2tog with 2 ch in between, sc in next st, sk 3 ch, sl st in last ch. Fasten off.

# Child (Length: 15")

Ch 112,

Sc in 5th ch from hook, \*sc2tog with 2 ch in between, sc in next st. Sc in next st, ch 2, sc in same st, sc in next st\*. Repeat \* \* across foundation ch until 9 sts remain. Sc2tog with 2 ch in between, sc in next st, sk 3 ch, sl st in last ch. Fasten off.

## Adult (Length: 16")

Ch 126,

Sc in 5th ch from hook, \*sc2tog with 2 ch in between, sc in next st. Sc in next st, ch 2, sc in same st, sc in next st\*. Repeat \* \* across foundation ch until 9 sts remain. Sc2tog with 2 ch in between, sc in next st, sk 3 ch, sl st in last ch. Fasten off.