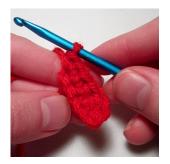

#### Round 1:

Ch 6,

Sc in 2nd ch from hook, hdc in next 2 ch, sc in next ch, 2 sc in last ch. Rotate, and work down opposite side of foundation ch. 2 sc in first ch, sc in next ch, hdc in next 2 sts, sc in last ch. Sl st in first sc to join. Do not turn.