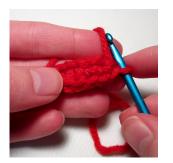

#### Round 2:

Ch 3, work 1 dc and 1 tr in same st you joined into, work 3 tr and 1 dc in next st, dc in next st, hdc in next st, sc in next 2 sts, ch 2 (this will become the point at the bottom of the heart). Sc in next 2 sts, hdc in next st, dc in next st, work 1 dc and 3 tr in next st, work 1 tr and 1 dc in last st, ch 3, sl st in same st. Fasten off leaving an 8" tail. Use this long tail to sew heart onto headband.