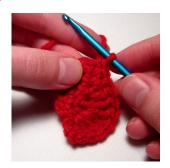

# Preemie/Newborn (Length: 8")

Ch 56,

Sc in 5th ch from hook, \*sc2tog with 2 ch in between, sc in next st. Sc in next st, ch 2, sc in same st, sc in next st\*. Repeat \* \* across foundation ch until 9 sts remain. Sc2tog with 2 ch in between, sc in next st, sk 3 ch, sl st in last ch. Fasten off.

#### 0-6 Months (Length: 10")

Ch 77,

Sc in 5th ch from hook, \*sc2tog with 2 ch in between, sc in next st. Sc in next st, ch 2, sc in same st, sc in next st\*. Repeat \* \* across foundation ch until 9 sts remain. Sc2tog with 2 ch in between, sc in next st, sk 3 ch, sl st in last ch. Fasten off.

## 6-12 Months (Length: 12")

Ch 91,

Sc in 5th ch from hook, \*sc2tog with 2 ch in between, sc in next st. Sc in next st, ch 2, sc in same st, sc in next st\*. Repeat \* \* across foundation ch until 9 sts remain. Sc2tog with 2 ch in between, sc in next st, sk 3 ch, sl st in last ch. Fasten off.

#### Toddler (Length: 14")

Ch 105,

Sc in 5th ch from hook, \*sc2tog with 2 ch in between, sc in next st. Sc in next st, ch 2, sc in same st, sc in next st\*. Repeat \* \* across foundation ch until 9 sts remain. Sc2tog with 2 ch in between, sc in next st, sk 3 ch, sl st in last ch. Fasten off.

# Child (Length: 15")

Ch 112,

Sc in 5th ch from hook, \*sc2tog with 2 ch in between, sc in next st. Sc in next st, ch 2, sc in same st, sc in next st\*. Repeat \* \* across foundation ch until 9 sts remain. Sc2tog with 2 ch in between, sc in next st, sk 3 ch, sl st in last ch. Fasten off.

## Adult (Length: 16")

Ch 126,

Sc in 5th ch from hook, \*sc2tog with 2 ch in between, sc in next st. Sc in next st, ch 2, sc in same st, sc in next st\*. Repeat \* \* across foundation ch until 9 sts remain. Sc2tog with 2 ch in between, sc in next st, sk 3 ch, sl st in last ch. Fasten off.