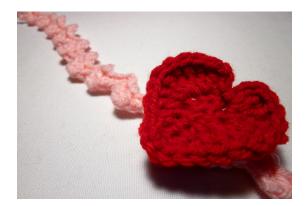

# Ric-Rac Heart Headband

#### Notes:

I used Deborah Norville's Everyday Worsted yarn in Baby Pink for the headband and Really Red for the heart.

Ric-Rac headbands are worked in a multiple of 7+14. To simply make a length of Ric-Rac, chain a multiple of 7+1.

## Heart