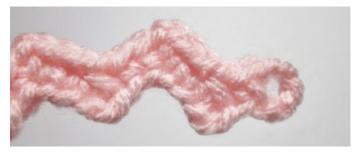

#### Notes:

I used Deborah Norville's Everyday Worsted yarn in Baby Pink for the headband and Really Red for the heart.

Ric-Rac headbands are worked in a multiple of 7+14. To simply make a length of Ric-Rac, chain a multiple of 7+1.