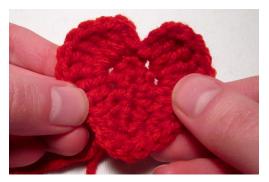

## Heart

#### Round 2:

Ch 3, work 1 dc and 1 tr in same st you joined into, work 3 tr and 1 dc in next st, dc in next st, hdc in next st, sc in next 2 sts, ch 2 (this will become the point at the bottom of the heart). Sc in next 2 sts, hdc in next st, dc in next st, work 1 dc and 3 tr in next st, work 1 tr and 1 dc in last st, ch 3, sl st in same st. Fasten off leaving an 8" tail. Use this long tail to sew heart onto headband.