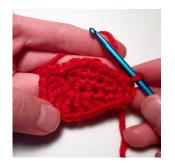

#### Round 1:

Ch 6,

Sc in 2nd ch from hook, hdc in next 2 ch, sc in next ch, 2 sc in last ch. Rotate, and work down opposite side of foundation ch. 2 sc in first ch, sc in next ch, hdc in next 2 sts, sc in last ch. Sl st in first sc to join. Do not turn.

#### Round 2:

Ch 3, work 1 dc and 1 tr in same st you joined into, work 3 tr and 1 dc in next st, dc in next st, hdc in next st, sc in next 2 sts, ch 2 (this will become the point at the bottom of the heart). Sc in next 2 sts, hdc in next st, dc in next st, work 1 dc and 3 tr in next st, work 1 tr and 1 dc in last st, ch 3, sl st in same st. Fasten off leaving an 8" tail. Use this long tail to sew heart onto headband.