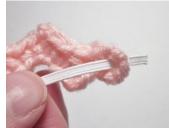

#### **Adding Elastic**

**Preemie-6-12 Months Sizes:** Cut a piece elastic around 3.5" in length. To sew onto headband, insert elastic into a ch 4 sp at either end, from front to back, fold 3/4" over and sew in place. Repeat in other end. The final length of the elastic, after being folded and sewn, should be around 2".

**Toddler-Adult Sizes:** Cut a piece elastic around 5" in length. To sew onto headband, insert elastic into a ch 4 sp at either end, from front to back, fold 1" over and sew in place. Repeat in other end. The final length of the elastic, after being folded and sewn, should be around 3".