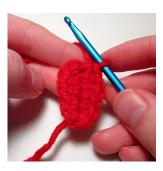

#### Round 1:

Ch 6,

Sc in 2nd ch from hook, hdc in next 2 ch, sc in next ch, 2 sc in last ch. Rotate, and work down opposite side of foundation ch. 2 sc in first ch, sc in next ch, hdc in next 2 sts, sc in last ch. Sl st in first sc to join. Do not turn.

#### Round 2:

Ch 3, work 1 dc and 1 tr in same st you joined into, work 3 tr and 1 dc in next st, dc in next st, hdc in next st, sc in next 2 sts, ch 2 (this will become the point at the bottom of the heart). Sc in next 2 sts, hdc in next st, dc in next st, work 1 dc and 3 tr in next st, work 1 tr and 1 dc in last st, ch 3, sl st in same st. Fasten off leaving an 8" tail. Use this long tail to sew heart onto headband.