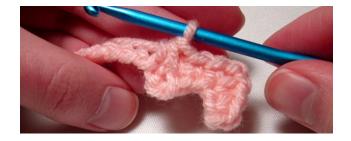

#### Round 2:

Ch 3, work 1 dc and 1 tr in same st you joined into, work 3 tr and 1 dc in next st, dc in next st, hdc in next st, sc in next 2 sts, ch 2 (this will become the point at the bottom of the heart). Sc in next 2 sts, hdc in next st, dc in next st, work 1 dc and 3 tr in next st, work 1 tr and 1 dc in last st, ch 3, sl st in same st. Fasten off leaving an 8" tail. Use this long tail to sew heart onto headband.