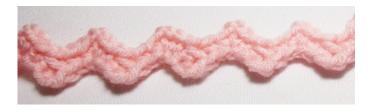

#### Ric-Rac Headband

# Preemie/Newborn (Length: 8")

Ch 56,

Sc in 5th ch from hook, \*sc2tog with 2 ch in between, sc in next st. Sc in next st, ch 2, sc in same st, sc in next st\*. Repeat \* \* across foundation ch until 9 sts remain. Sc2tog with 2 ch in between, sc in next st, sk 3 ch, sl st in last ch. Fasten off.

#### 0-6 Months (Length: 10")

Ch 77,

Sc in 5th ch from hook, \*sc2tog with 2 ch in between, sc in next st. Sc in next st, ch 2, sc in same st, sc in next st\*. Repeat \* \* across foundation ch until 9 sts remain. Sc2tog with 2 ch in between, sc in next st, sk 3 ch, sl st in last ch. Fasten off.

## 6-12 Months (Length: 12")

Ch 91,

Sc in 5th ch from hook, \*sc2tog with 2 ch in between, sc in next st. Sc in next st, ch 2, sc in same st, sc in next st\*. Repeat \* \* across foundation ch until 9 sts remain. Sc2tog with 2 ch in between, sc in next st, sk 3 ch, sl st in last ch. Fasten off.

#### Toddler (Length: 14")

Ch 105,

Sc in 5th ch from hook, \*sc2tog with 2 ch in between, sc in next st. Sc in next st, ch 2, sc in same st, sc in next st\*. Repeat \* \* across foundation ch until 9 sts remain. Sc2tog with 2 ch in between, sc in next st, sk 3 ch, sl st in last ch. Fasten off.

# Child (Length: 15")

Ch 112,

Sc in 5th ch from hook, \*sc2tog with 2 ch in between, sc in next st. Sc in next st, ch 2, sc in same st, sc in next st\*. Repeat \* \* across foundation ch until 9 sts remain. Sc2tog with 2 ch in between, sc in next st, sk 3 ch, sl st in last ch. Fasten off.

## Adult (Length: 16")

Ch 126,

Sc in 5th ch from hook, \*sc2tog with 2 ch in between, sc in next st. Sc in next st, ch 2, sc in same st, sc in next st\*. Repeat \* \* across foundation ch until 9 sts remain. Sc2tog with 2 ch in between, sc in next st, sk 3 ch, sl st in last ch. Fasten off.