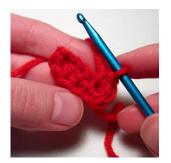

#### Round 1:

Ch 6,

Sc in 2nd ch from hook, hdc in next 2 ch, sc in next ch, 2 sc in last ch. Rotate, and work down opposite side of foundation ch. 2 sc in first ch, sc in next ch, hdc in next 2 sts, sc in last ch. Sl st in first sc to join. Do not turn.

#### Round 2:

Ch 3, work 1 dc and 1 tr in same st you joined into, work 3 tr and 1 dc in next st, dc in next st, hdc in next st, sc in next 2 sts, ch 2 (this will become the point at the bottom of the heart). Sc in next 2 sts, hdc in next st, dc in next st, work 1 dc and 3 tr in next st, work 1 tr and 1 dc in last st, ch 3, sl st in same st. Fasten off leaving an 8" tail. Use this long tail to sew heart onto headband.