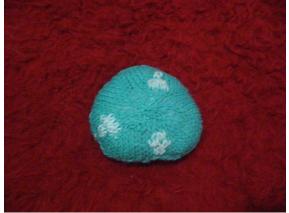

Cut yarn and pull tightly through remaining sts

Take one cap and duplicate stitch chart A onto it, using the picture as a guide for placement.

Whipstitch two caps together and stuff. Weave in all ends.