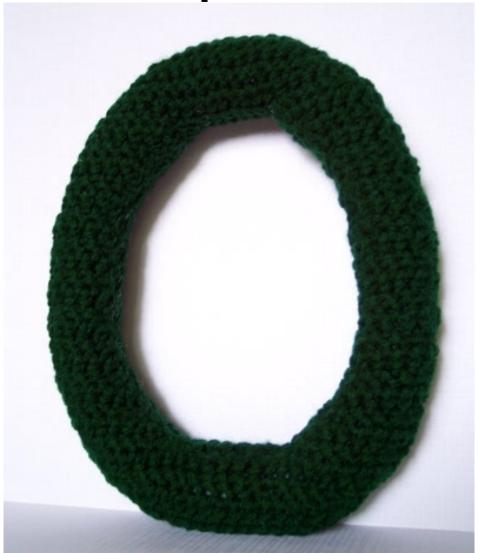

# Lovely Little Letters Capital O

by

**Assembly:** Sew the outside edges. Then, sew the inside edges together a little at a time, stuffing as you go. Be careful not to sew too much at once or it will be difficult to get the stuffing in evenly.