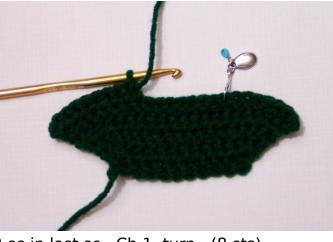

Ch 12

**Row 1:** Sc in second ch from the hook and each across. Ch 1, turn. (11 sc)

**Row 2:** 3 sc in first sc. Sc in each sc across to last sc. 3 sc in last sc. Ch 1, turn. (15 sc)

**Row 3:** 2 sc in first sc. Sc in each sc across to last two sc. 2 sc in each of last two sc. Ch 1, turn. (18 sc)

**Row 4:** 2 sc in first sc. Sc in each sc across to last two sc. 2 sc in each of last two sc. Ch 1, turn. (21 sc)

**Row 5:** 2 sc in first sc. Sc in each sc across to last sc. 2 sc in last sc. Ch 1, turn. (23 sc)

**Row 6:** 2 sc in first sc. Sc in seven sc. Ch 1, turn. (9 sc) Skip seven st and place stitch marker in next st.

Row 7: Scd over 3. Sc in next five sc. 2 sc in last sc. Ch 1, turn. (8 sts)

Row 8: Sc in six sc. Scd. Ch 1, turn. (7 sts)