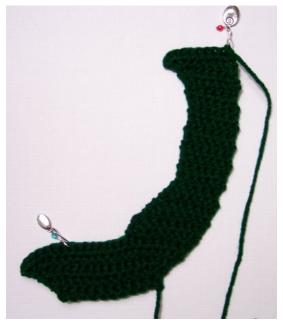

**Row 23:** 2 sc in first sc. Sc in four sc. Scd. Ch 1, turn. (7 sts)

**Row 24:** Sc in six sc. 2 sc in last sc. Ch 1, turn. (8 sc)

**Row 25:** 3 sc in first sc. Sc in five sc. Scd. Ch 1, turn. (9 sts) Stop and place stitch marker here; do not end off.

**Row 25:** Sc in six sc. 3 sc in last sc. Ch 1, turn. (9 sc)

Return to stitch marker.

Row 26: Scd. Sc in seven sc. 7 fsc. Sc in seven sc. Scd. Ch 1, turn. (23 sts)

Row 27: Scd. Sc in each sc to last two sc. Scd. Ch 1, turn. (21 sts)