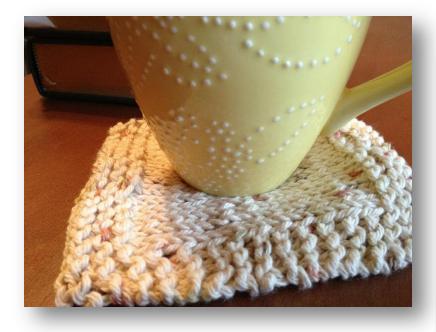

# QUICK KNIT COASTERS

You can knit oodles of these in no time. The yarn is made of 100% cotton and washable.