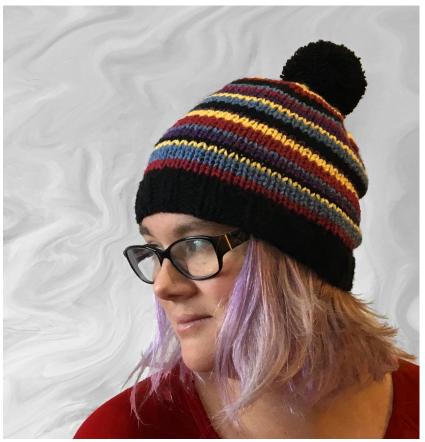

# Quick Stripe

# by Bex Hopkins

Use up those oddments for this quick warm hat. Knit with Chunky/Bulky yarn or 2 strands of Double Knitting yarn held together using as many colours as you like.

## **Abbreviations**

k – knit p – purl

k2tog - knit 2 stitches together

st(s) - stitch(es)

pm – place marker

sm - slip marker

Hats shown in Adult, Child, Toddler and Baby sizes