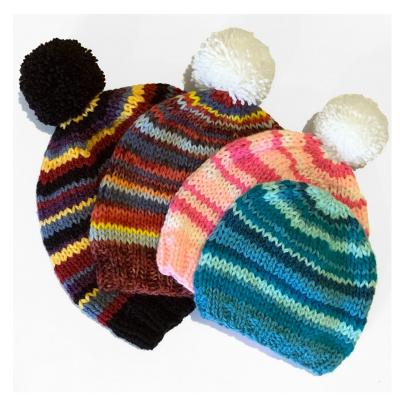

# Quick Stripe

# by Bex Hopkins

Use up those oddments for this quick warm hat. Knit with Chunky/Bulky yarn or 2 strands of Double Knitting yarn held together using as many colours as you like.

## **Abbreviations**

k – knit p – purl

k2tog - knit 2 stitches together

st(s) - stitch(es)

pm – place marker

sm - slip marker

Hats shown in Adult, Child, Toddler and Baby sizes