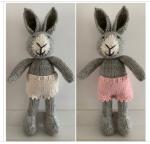

# Fancy doll panties

for small 9" toys

You will need some reasonable understanding of craft terms because I'm not able to provide any additional help.

You're on your own here!

Needed small amount sport or sock yarn, 2.5mm knitting needle and crochet hook