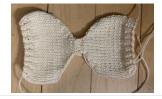

# **French Knickers**

### start with top of panties

cast on 36

work rib pattern for 3 rows

RS of work, starting with knit row, continue in stocking stitch from here on

k9, inc 1, k1, inc 1, k16, inc 1, k1, inc 1, k9 (40)

work 3 rows in stocking stitch

k10, inc 1, k1, inc 1, k18, inc 1, k1, inc 1, k10 (44)

work 3 rows in stocking stitch

k11, inc 1, k1, inc 1, k20, inc 1, k1, inc 1, k11 (48)

work 5 rows in stocking stitch

cast off in knit

#### Finish

close back seam, crochet (2sc + 1picot) all around bottom edge attach in the middle with a few stitches to make leg openings