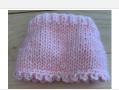

## back of panties

- 1. k2tog, k to last 2 stitches, k2tog
- 2. p2tog, p to last 2 stitches, p2tog

repeat these 2 rows till 5 stitches remain

on wrong side of work, knit the 5 stitches of both sides together and cast of at the same time using 3 needle cast off method.

Finish

sew side seams together and crochet (2sc + 1picot) all around both leg openings