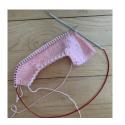

# Fancy doll panties

for small 9" toys

You will need some reasonable understanding of craft terms because I'm not able to provide any additional help.

You're on your own here!

Needed small amount sport or sock yarn, 2.5mm knitting needle and crochet hook

Stitches k=knit, p=purl, rib=k1/p1, k2tog=knit 2 together, p2tog=purl 2 together sc=single crochet, sl=slipstitch, picot=chain 3 with sl in 1st chain

**High Cut Panties** 

start with top of panties, knitting both sides at the same time with 2 separate balls of yarn

cast on 20 with each ball of yarn and knit both sides the same work rib pattern for 3 rows

**RS** of work, starting with knit row, continue in stocking stitch from here on increase 5 stitches evenly across each set of 20st, 25 stitches for both sides now WS of work starting and ending with purl row