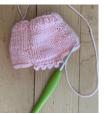

Finish

sew side seams together and crochet (2sc + 1picot) all around both leg openings

# **French Knickers**

### start with top of panties

cast on 36

work rib pattern for 3 rows

RS of work, starting with knit row, continue in stocking stitch from here on

k9, inc 1, k1, inc 1, k16, inc 1, k1, inc 1, k9 (40)

work 3 rows in stocking stitch

k10, inc 1, k1, inc 1, k18, inc 1, k1, inc 1, k10 (44)

work 3 rows in stocking stitch

k11, inc 1, k1, inc 1, k20, inc 1, k1, inc 1, k11 (48)

work 5 rows in stocking stitch

cast off in knit

#### Finish

close back seam, crochet (2sc + 1picot) all around bottom edge attach in the middle with a few stitches to make leg openings