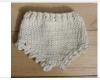

Finish

sew side seams together and crochet (2sc + 1picot) all around both leg openings