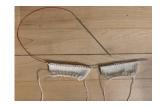

Stitches k=knit, p=purl, rib=k1/p1, k2tog=knit 2 together, p2tog=purl 2 together sc=single crochet, sl=slipstitch, picot=chain 3 with sl in 1st chain

**High Cut Panties** 

start with top of panties, knitting both sides at the same time with 2 separate balls of yarn

cast on 20 with each ball of yarn and knit both sides the same work rib pattern for 3 rows

**RS** of work, starting with knit row, continue in stocking stitch from here on increase 5 stitches evenly across each set of 20st, 25 stitches for both sides now WS of work starting and ending with purl row

9 rows stocking stitch

now work both sides different

### front of panties

cast off 3, k to end of row cast off 3, p to end of row

- 1. k2tog, k to last 2 stitches, k2tog
- 2. p2tog, p to last 2 stitches, p2tog repeat last 2 rows till 5 stitches remain purl 1 row, knit 1 row

## back of panties

- 1. k2tog, k to last 2 stitches, k2tog
- 2. p2tog, p to last 2 stitches, p2tog

repeat these 2 rows till 5 stitches remain

on wrong side of work, knit the 5 stitches of both sides together and cast of at the same time using 3 needle cast off method.